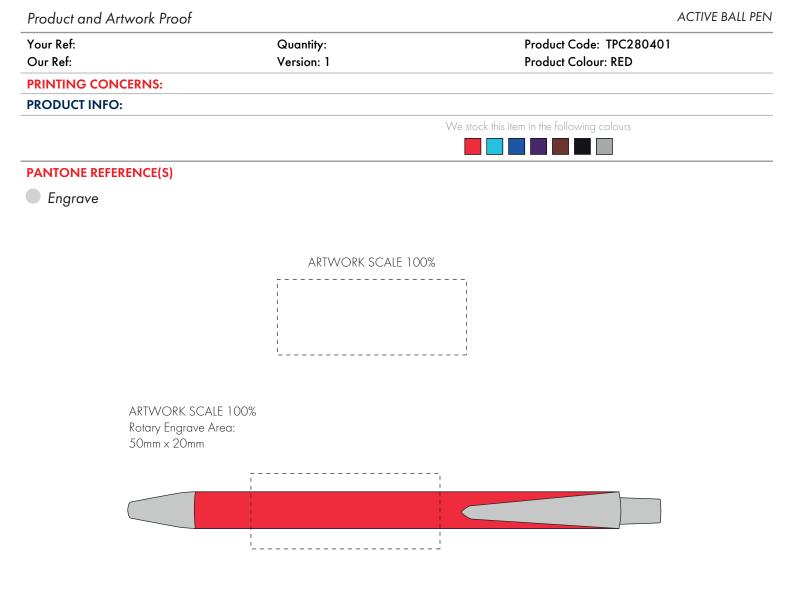

## The dashed line is to demonstrate print area and will not appear on your printed item